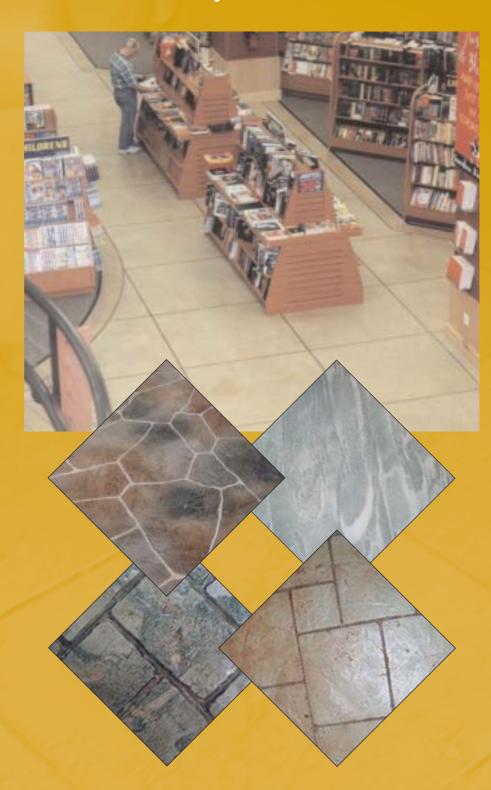

#### **RETAIL**

StoneCraft can be applied over almost any surface in a wide variety of colors, textures and patterns, making it ideal for custom theme creation.

#### WHAT DOES IT LOOK LIKE?

- Duplicates any look, color or texture you require ie: brick, stone, tile or other materials.
- Custom textures and patterns available.
- Unlimited range of colors including metallics, and fluorescents.
- Attractive decorator designs and finishes for floors and walls.