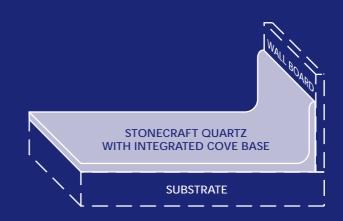

Durable, low-maintenance flooring that can be colored and textured to suit any decor. Anti-slip properties and an integrated cove-base makes StoneCraft one of the most functional and serviceable floors available.

### STONECRAFT QUARTZ

Y O U C A N H A V E I T A L L

This seamless slip-resistant surface is completely non-porous and waterproof making it not only easy-to-clean but stain and chemical resistant.